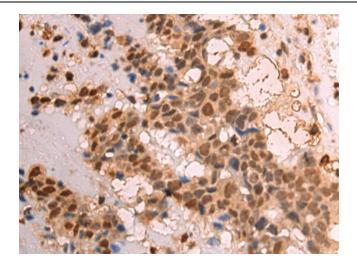

Immunohistochemistry of paraffin-embedded Human breast cancer tissue using [TA349864] (DACH1 Antibody) at dilution 1/70 (Original magnification: ×200)

Immunohistochemistry of paraffin-embedded Human breast cancer tissue using [TA349864] (DACH1 Antibody) at dilution 1/70, treated with fusion protein. (Original magnification: ×200)