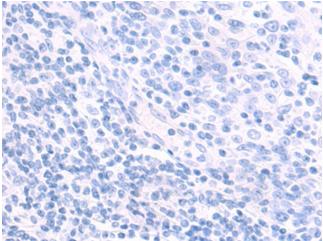

## **Product images:**

Immunohistochemistry of paraffin-embedded Human tonsil tissue using [TA349864] (DACH1 Antibody) at dilution 1/70 (Original magnification: ×200)

Immunohistochemistry of paraffin-embedded Human tonsil tissue using [TA349864] (DACH1 Antibody) at dilution 1/70, treated with fusion protein. (Original magnification: ×200)