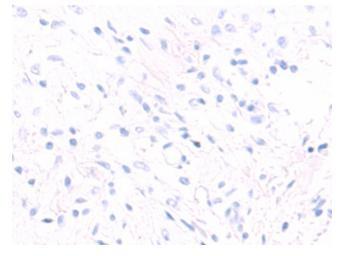

Immunohistochemistry of paraffin-embedded Human breast cancer tissue using [TA349864] (DACH1 Antibody) at dilution 1/70 (Original magnification: ×200)

Immunohistochemistry of paraffin-embedded Human breast cancer tissue using [TA349864] (DACH1 Antibody) at dilution 1/70, treated with fusion protein. (Original magnification: ×200)