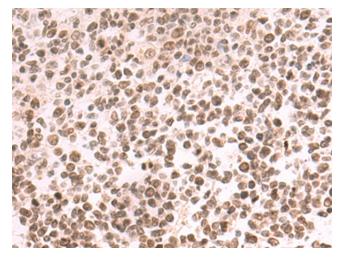

## **Product images:**

Immunohistochemistry of paraffin-embedded Human tonsil tissue using [TA349864] (DACH1 Antibody) at dilution 1/70 (Original magnification: ×200)

Immunohistochemistry of paraffin-embedded Human tonsil tissue using [TA349864] (DACH1 Antibody) at dilution 1/70, treated with fusion protein. (Original magnification: ×200)