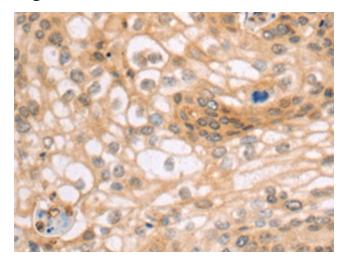

## **Product images:**

Immunohistochemistry of paraffin-embedded Human cervical cancer tissue using [TA349750] (CATSPER1 Antibody) at dilution 1/70 (Original magnification: ×200)

Immunohistochemistry of paraffin-embedded Human cervical cancer tissue using [TA349750] (CATSPER1 Antibody) at dilution 1/70, treated with fusion protein. (Original magnification: ×200)