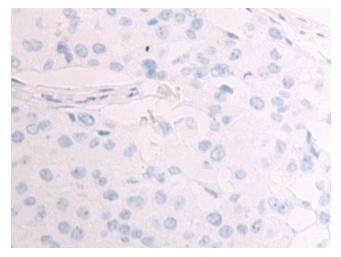

Immunohistochemistry of paraffin-embedded Human breast cancer tissue using [TA349750] (CATSPER1 Antibody) at dilution 1/70 (Original magnification: ×200)

Immunohistochemistry of paraffin-embedded Human breast cancer tissue using [TA349750] (CATSPER1 Antibody) at dilution 1/70, treated with fusion protein. (Original magnification: ×200)