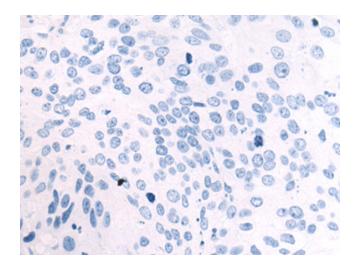

## **Product images:**

Immunohistochemistry of paraffin-embedded Human cervical cancer tissue using [TA349750] (CATSPER1 Antibody) at dilution 1/70 (Original magnification: ×200)

Immunohistochemistry of paraffin-embedded Human cervical cancer tissue using [TA349750] (CATSPER1 Antibody) at dilution 1/70, treated with fusion protein. (Original magnification: ×200)