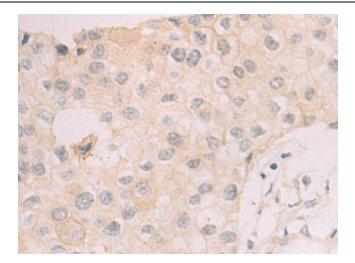

Immunohistochemistry of paraffin-embedded Human breast cancer tissue using [TA349750] (CATSPER1 Antibody) at dilution 1/70 (Original magnification: ×200)

Immunohistochemistry of paraffin-embedded Human breast cancer tissue using [TA349750] (CATSPER1 Antibody) at dilution 1/70, treated with fusion protein. (Original magnification: ×200)