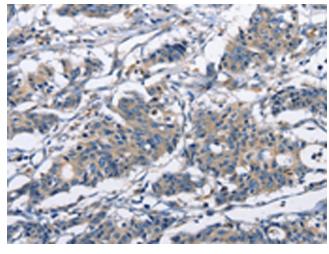

Immunohistochemistry of paraffin-embedded Human gastric cancer tissue using [TA349742] (CAPZA2 Antibody) at dilution 1/30 (Original magnification: ×200)

Immunohistochemistry of paraffin-embedded Human gastric cancer tissue using [TA349742] (CAPZA2 Antibody) at dilution 1/30, treated with fusion protein. (Original magnification: ×200)