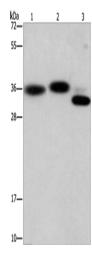

## **Product images:**

Gel: 15%SDS-PAGE
Lysate: 40 µg
Lane 1-3: Hela cells
mouse brain tissue
Mouse heart tissue
Primary antibody: [TA349742] (CAPZA2 Antibody)
at dilution 1/650
Secondary antibody: Goat anti rabbit IgG at
1/8000 dilution
Exposure time: 1 minute