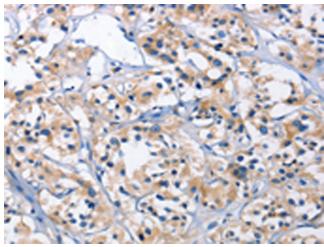

Immunohistochemistry of paraffin-embedded Human thyroid cancer tissue using [TA349742] (CAPZA2 Antibody) at dilution 1/30 (Original magnification: ×200)

Immunohistochemistry of paraffin-embedded Human thyroid cancer tissue using [TA349742] (CAPZA2 Antibody) at dilution 1/30, treated with fusion protein. (Original magnification: ×200)