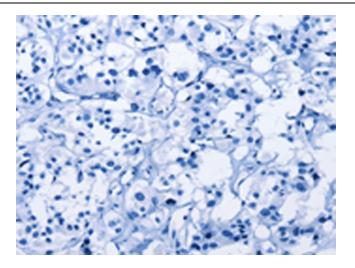

Immunohistochemistry of paraffin-embedded Human thyroid cancer tissue using [TA349742] (CAPZA2 Antibody) at dilution 1/30 (Original magnification: ×200)

Immunohistochemistry of paraffin-embedded Human thyroid cancer tissue using [TA349742] (CAPZA2 Antibody) at dilution 1/30, treated with fusion protein. (Original magnification: ×200)