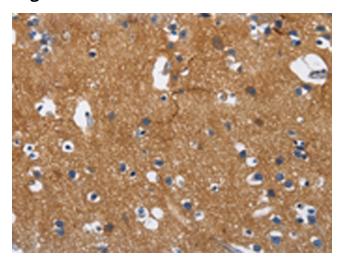

## **Product images:**

Immunohistochemistry of paraffin-embedded Human brain tissue using [TA349731] (CADM3 Antibody) at dilution 1/40 (Original magnification: ×200)

Immunohistochemistry of paraffin-embedded Human brain tissue using [TA349731] (CADM3 Antibody) at dilution 1/40, treated with fusion protein. (Original magnification: ×200)