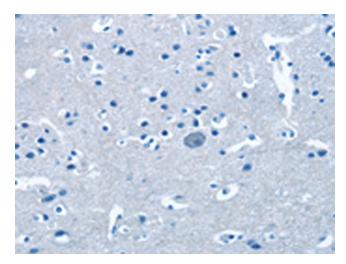

## **Product images:**

Immunohistochemistry of paraffin-embedded Human brain tissue using [TA349731] (CADM3 Antibody) at dilution 1/40 (Original magnification: ×200)

Immunohistochemistry of paraffin-embedded Human brain tissue using [TA349731] (CADM3 Antibody) at dilution 1/40, treated with fusion protein. (Original magnification: ×200)