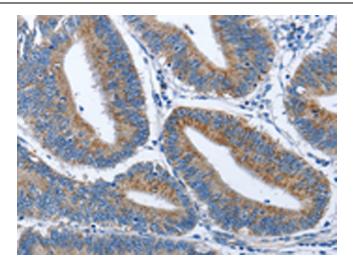

Immunohistochemistry of paraffin-embedded Human colon cancer tissue using [TA349731] (CADM3 Antibody) at dilution 1/40 (Original magnification: ×200)

Immunohistochemistry of paraffin-embedded Human colon cancer tissue using [TA349731] (CADM3 Antibody) at dilution 1/40, treated with fusion protein. (Original magnification: ×200)