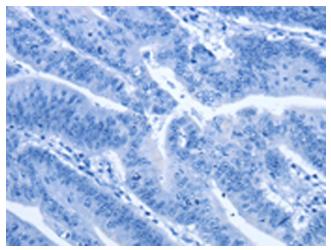

Immunohistochemistry of paraffin-embedded Human colon cancer tissue using [TA349731] (CADM3 Antibody) at dilution 1/40 (Original magnification: ×200)

Immunohistochemistry of paraffin-embedded Human colon cancer tissue using [TA349731] (CADM3 Antibody) at dilution 1/40, treated with fusion protein. (Original magnification: ×200)