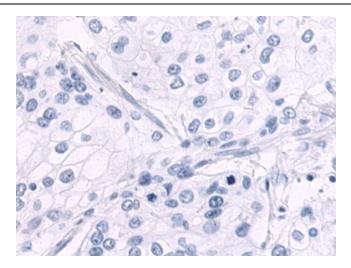

Immunohistochemistry of paraffin-embedded Human cervical cancer tissue using [TA349705] (BCAT2 Antibody) at dilution 1/60 (Original magnification: ×200)

Immunohistochemistry of paraffin-embedded Human cervical cancer tissue using [TA349705] (BCAT2 Antibody) at dilution 1/60, treated with fusion protein. (Original magnification: ×200)