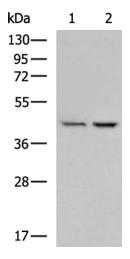

## **Product images:**

Gel: 8%SDS-PAGE
Lysate: 40 µg
Lane 1-2: Human placenta tissue
231 cell lysates
Primary antibody: [TA349705] (BCAT2 Antibody)
at dilution 1/400
Secondary antibody: Goat anti rabbit IgG at
1/5000 dilution
Exposure time: 15 seconds