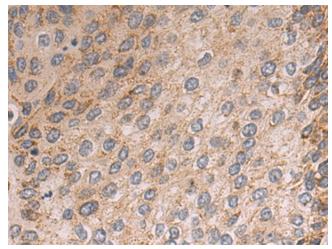

Immunohistochemistry of paraffin-embedded Human cervical cancer tissue using [TA349705] (BCAT2 Antibody) at dilution 1/60 (Original magnification: ×200)

Immunohistochemistry of paraffin-embedded Human cervical cancer tissue using [TA349705] (BCAT2 Antibody) at dilution 1/60, treated with fusion protein. (Original magnification: ×200)