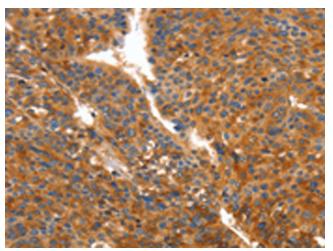

Immunohistochemistry of paraffin-embedded Human liver cancer tissue using [TA349674] (ORM2 Antibody) at dilution 1/50 (Original magnification: ×200)

Immunohistochemistry of paraffin-embedded Human liver cancer tissue using [TA349674] (ORM2 Antibody) at dilution 1/50, treated with fusion protein. (Original magnification: ×200)