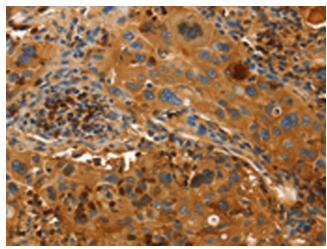

Immunohistochemistry of paraffin-embedded Human lung cancer tissue using [TA349674] (ORM2 Antibody) at dilution 1/50 (Original magnification: ×200)

Immunohistochemistry of paraffin-embedded Human lung cancer tissue using [TA349674] (ORM2 Antibody) at dilution 1/50, treated with fusion protein. (Original magnification: ×200)