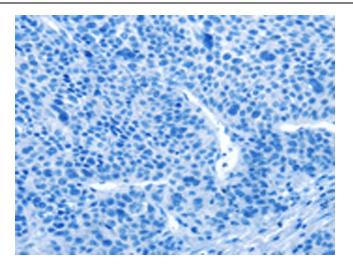

Immunohistochemistry of paraffin-embedded Human liver cancer tissue using [TA349674] (ORM2 Antibody) at dilution 1/50 (Original magnification: ×200)

Immunohistochemistry of paraffin-embedded Human liver cancer tissue using [TA349674] (ORM2 Antibody) at dilution 1/50, treated with fusion protein. (Original magnification: ×200)