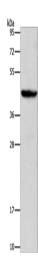

## **Product images:**

Gel: 10%SDS-PAGE Lysate: 40 μg

Lane: Mouse liver tissue

Primary antibody: [TA349674] (ORM2 Antibody)

at dilution 1/700

Secondary antibody: Goat anti rabbit IgG at

1/8000 dilution

Exposure time: 10 seconds