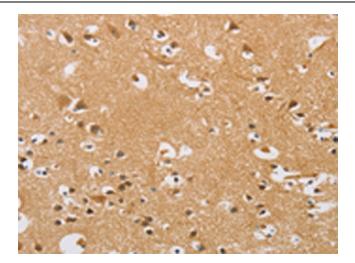

Immunohistochemistry of paraffin-embedded Human brain tissue using [TA349509] (ARHGEF1 Antibody) at dilution 1/50 (Original magnification: ×200)

Immunohistochemistry of paraffin-embedded Human brain tissue using [TA349509] (ARHGEF1 Antibody) at dilution 1/50, treated with fusion protein. (Original magnification: ×200)