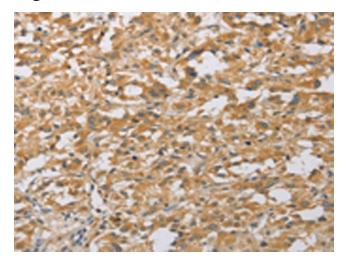

## **Product images:**

Immunohistochemistry of paraffin-embedded Human thyroid cancer tissue using [TA349509] (ARHGEF1 Antibody) at dilution 1/50 (Original magnification: ×200)

Immunohistochemistry of paraffin-embedded Human thyroid cancer tissue using [TA349509] (ARHGEF1 Antibody) at dilution 1/50, treated with fusion protein. (Original magnification: ×200)