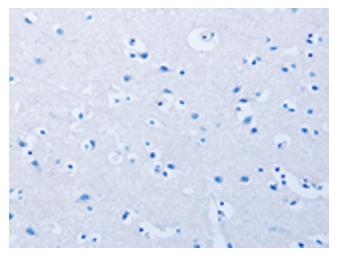

Immunohistochemistry of paraffin-embedded Human brain tissue using [TA349509] (ARHGEF1 Antibody) at dilution 1/50 (Original magnification: ×200)

Immunohistochemistry of paraffin-embedded Human brain tissue using [TA349509] (ARHGEF1 Antibody) at dilution 1/50, treated with fusion protein. (Original magnification: ×200)