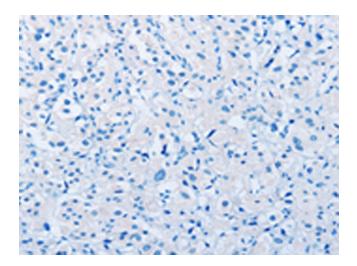

## **Product images:**

Immunohistochemistry of paraffin-embedded Human thyroid cancer tissue using [TA349509] (ARHGEF1 Antibody) at dilution 1/50 (Original magnification: ×200)

Immunohistochemistry of paraffin-embedded Human thyroid cancer tissue using [TA349509] (ARHGEF1 Antibody) at dilution 1/50, treated with fusion protein. (Original magnification: ×200)