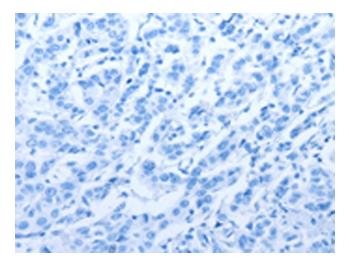

## **Product images:**

Immunohistochemistry of paraffin-embedded Human breast cancer tissue using [TA349506] (ARHGEF2 Antibody) at dilution 1/30 (Original magnification: ×200)

Immunohistochemistry of paraffin-embedded Human breast cancer tissue using [TA349506] (ARHGEF2 Antibody) at dilution 1/30, treated with fusion protein. (Original magnification: ×200)