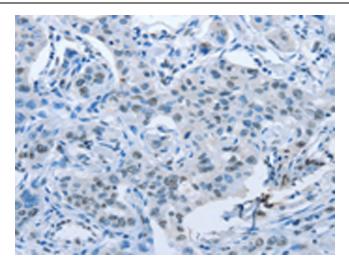

Immunohistochemistry of paraffin-embedded Human lung cancer tissue using [TA349506] (ARHGEF2 Antibody) at dilution 1/30 (Original magnification: ×200)

Immunohistochemistry of paraffin-embedded Human lung cancer tissue using [TA349506] (ARHGEF2 Antibody) at dilution 1/30, treated with fusion protein. (Original magnification: ×200)