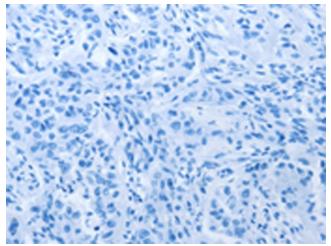

Immunohistochemistry of paraffin-embedded Human lung cancer tissue using [TA349506] (ARHGEF2 Antibody) at dilution 1/30 (Original magnification: ×200)

Immunohistochemistry of paraffin-embedded Human lung cancer tissue using [TA349506] (ARHGEF2 Antibody) at dilution 1/30, treated with fusion protein. (Original magnification: ×200)