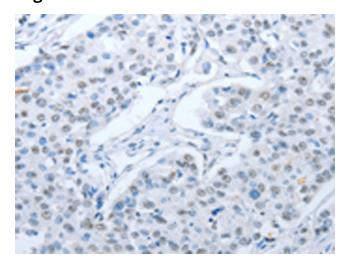

## **Product images:**

Immunohistochemistry of paraffin-embedded Human breast cancer tissue using [TA349506] (ARHGEF2 Antibody) at dilution 1/30 (Original magnification: ×200)

Immunohistochemistry of paraffin-embedded Human breast cancer tissue using [TA349506] (ARHGEF2 Antibody) at dilution 1/30, treated with fusion protein. (Original magnification: ×200)