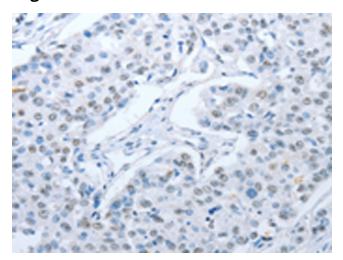

## **Product images:**

Immunohistochemistry of paraffin-embedded Human breast cancer tissue using TA349506 (ARHGEF2 Antibody) at dilution 1/30 (Original magnification: ×200)

Immunohistochemistry of paraffin-embedded Human breast cancer tissue using TA349506 (ARHGEF2 Antibody) at dilution 1/30, treated with fusion protein. (Original magnification: ×200)