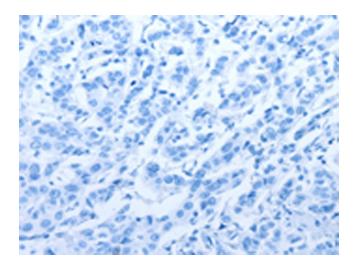

## **Product images:**

Immunohistochemistry of paraffin-embedded Human breast cancer tissue using TA349506 (ARHGEF2 Antibody) at dilution 1/30 (Original magnification: ×200)

Immunohistochemistry of paraffin-embedded Human breast cancer tissue using TA349506 (ARHGEF2 Antibody) at dilution 1/30, treated with fusion protein. (Original magnification: ×200)