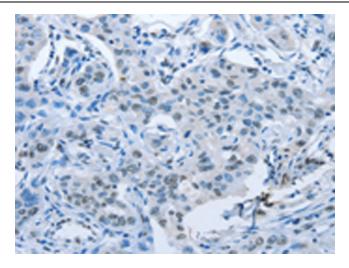

Immunohistochemistry of paraffin-embedded Human lung cancer tissue using TA349506 (ARHGEF2 Antibody) at dilution 1/30 (Original magnification: ×200)

Immunohistochemistry of paraffin-embedded Human lung cancer tissue using TA349506 (ARHGEF2 Antibody) at dilution 1/30, treated with fusion protein. (Original magnification: ×200)