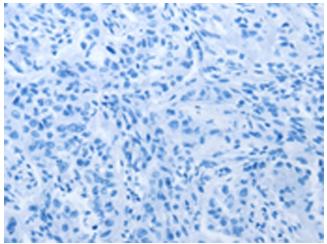

Immunohistochemistry of paraffin-embedded Human lung cancer tissue using TA349506 (ARHGEF2 Antibody) at dilution 1/30 (Original magnification: ×200)

Immunohistochemistry of paraffin-embedded Human lung cancer tissue using TA349506 (ARHGEF2 Antibody) at dilution 1/30, treated with fusion protein. (Original magnification: ×200)