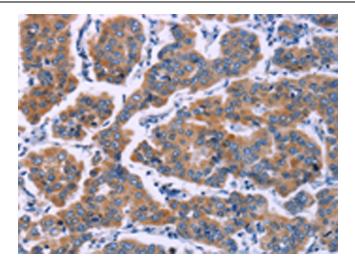

Immunohistochemistry of paraffin-embedded Human breast cancer tissue using [TA349437] (ZEB2 Antibody) at dilution 1/60 (Original magnification: ×200)

Immunohistochemistry of paraffin-embedded Human breast cancer tissue using [TA349437] (ZEB2 Antibody) at dilution 1/60, treated with fusion protein. (Original magnification: ×200)