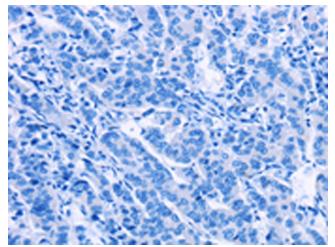

Immunohistochemistry of paraffin-embedded Human breast cancer tissue using [TA349437] (ZEB2 Antibody) at dilution 1/60 (Original magnification: ×200)

Immunohistochemistry of paraffin-embedded Human breast cancer tissue using [TA349437] (ZEB2 Antibody) at dilution 1/60, treated with fusion protein. (Original magnification: ×200)