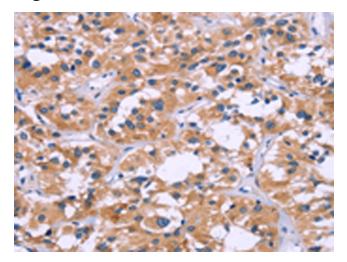

## **Product images:**

Immunohistochemistry of paraffin-embedded Human thyroid cancer tissue using [TA349437] (ZEB2 Antibody) at dilution 1/60 (Original magnification: ×200)

Immunohistochemistry of paraffin-embedded Human thyroid cancer tissue using [TA349437] (ZEB2 Antibody) at dilution 1/60, treated with fusion protein. (Original magnification: ×200)