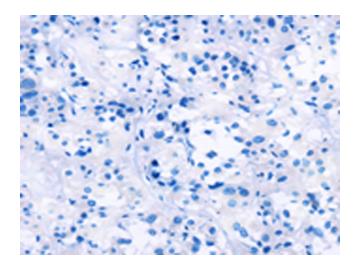

## **Product images:**

Immunohistochemistry of paraffin-embedded Human thyroid cancer tissue using [TA349437] (ZEB2 Antibody) at dilution 1/60 (Original magnification: ×200)

Immunohistochemistry of paraffin-embedded Human thyroid cancer tissue using [TA349437] (ZEB2 Antibody) at dilution 1/60, treated with fusion protein. (Original magnification: ×200)