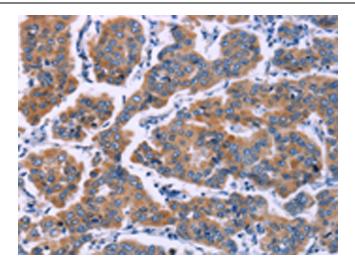

Immunohistochemistry of paraffin-embedded Human breast cancer tissue using TA349437 (ZEB2 Antibody) at dilution 1/60 (Original magnification: ×200)

Immunohistochemistry of paraffin-embedded Human breast cancer tissue using TA349437 (ZEB2 Antibody) at dilution 1/60, treated with fusion protein. (Original magnification: ×200)