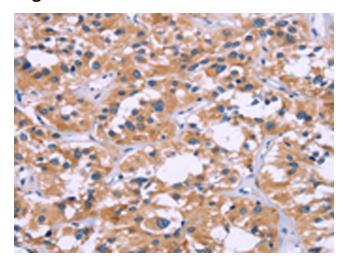

# **Product images:**

Immunohistochemistry of paraffin-embedded Human thyroid cancer tissue using TA349437 (ZEB2 Antibody) at dilution 1/60 (Original magnification: ×200)

Immunohistochemistry of paraffin-embedded Human thyroid cancer tissue using TA349437 (ZEB2 Antibody) at dilution 1/60, treated with fusion protein. (Original magnification: ×200)