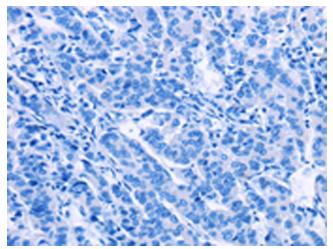

Immunohistochemistry of paraffin-embedded Human breast cancer tissue using TA349437 (ZEB2 Antibody) at dilution 1/60 (Original magnification: ×200)

Immunohistochemistry of paraffin-embedded Human breast cancer tissue using TA349437 (ZEB2 Antibody) at dilution 1/60, treated with fusion protein. (Original magnification: ×200)