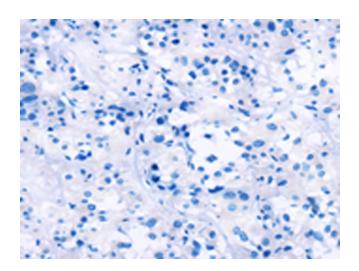

# **Product images:**

Immunohistochemistry of paraffin-embedded Human thyroid cancer tissue using TA349437 (ZEB2 Antibody) at dilution 1/60 (Original magnification: ×200)

Immunohistochemistry of paraffin-embedded Human thyroid cancer tissue using TA349437 (ZEB2 Antibody) at dilution 1/60, treated with fusion protein. (Original magnification: ×200)