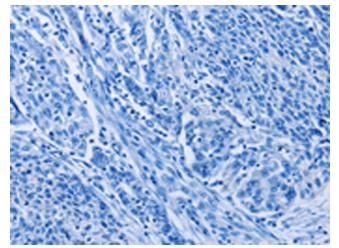

Immunohistochemistry of paraffin-embedded Human ovarian cancer tissue using [TA349306] (ENPP5 Antibody) at dilution 1/60 (Original magnification: ×200)

Immunohistochemistry of paraffin-embedded Human ovarian cancer tissue using [TA349306] (ENPP5 Antibody) at dilution 1/60, treated with fusion protein. (Original magnification: ×200)