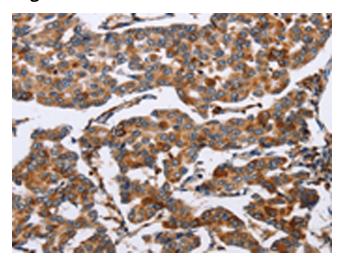

## **Product images:**

Immunohistochemistry of paraffin-embedded Human breast cancer tissue using [TA349306] (ENPP5 Antibody) at dilution 1/60 (Original magnification: ×200)

Immunohistochemistry of paraffin-embedded Human breast cancer tissue using [TA349306] (ENPP5 Antibody) at dilution 1/60, treated with fusion protein. (Original magnification: ×200)