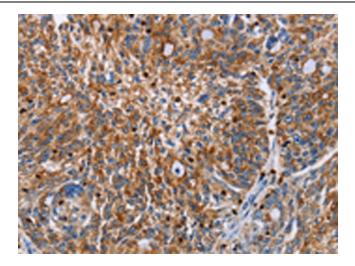

Immunohistochemistry of paraffin-embedded Human ovarian cancer tissue using [TA349306] (ENPP5 Antibody) at dilution 1/60 (Original magnification: ×200)

Immunohistochemistry of paraffin-embedded Human ovarian cancer tissue using [TA349306] (ENPP5 Antibody) at dilution 1/60, treated with fusion protein. (Original magnification: ×200)