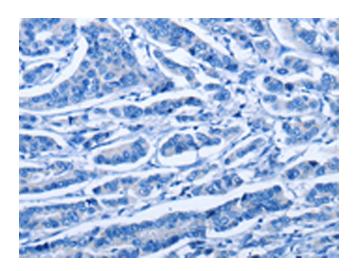

## **Product images:**

Immunohistochemistry of paraffin-embedded Human breast cancer tissue using [TA349306] (ENPP5 Antibody) at dilution 1/60 (Original magnification: ×200)

Immunohistochemistry of paraffin-embedded Human breast cancer tissue using [TA349306] (ENPP5 Antibody) at dilution 1/60, treated with fusion protein. (Original magnification: ×200)