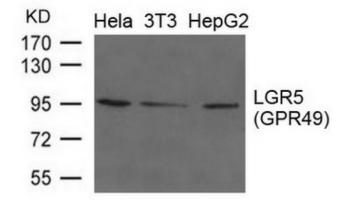

## **Product images:**

Western blot analysis of extracts from Hela, 3T3 and HepG2 cells using LGR5 (GPR49) Antibody

This product is to be used for laboratory only. Not for diagnostic or therapeutic use. ©2022 OriGene Technologies, Inc., 9620 Medical Center Drive, Ste 200, Rockville, MD 20850, US