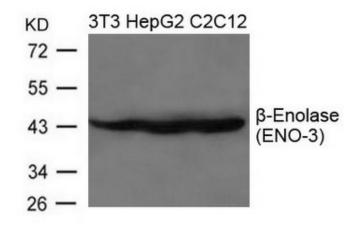

## **Product images:**

Western blot analysis of extracts from 3T3, HepG2 and C2C12 cells using b-Enolase (ENO-3) Antibody

This product is to be used for laboratory only. Not for diagnostic or therapeutic use. ©2022 OriGene Technologies, Inc., 9620 Medical Center Drive, Ste 200, Rockville, MD 20850, US