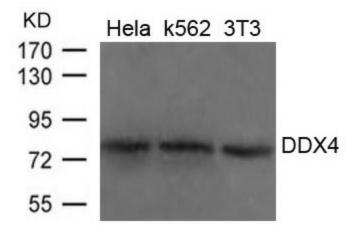

## **Product images:**

Western blot analysis of extracts from Hela, K562, and 3T3 cells using DDX4 Antibody

This product is to be used for laboratory only. Not for diagnostic or therapeutic use. ©2022 OriGene Technologies, Inc., 9620 Medical Center Drive, Ste 200, Rockville, MD 20850, US