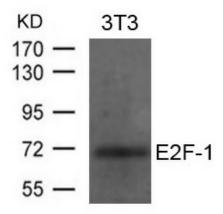

## **Product images:**

Western blot analysis of extracts from 3T3 cells using E2F-1 Antibody