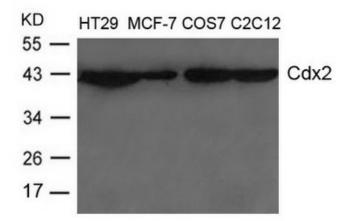

## **Product images:**

Western blot analysis of extracts from HT-29, MCF-7, COS-7 and C2C12 cells using Cdx2 Antibody

This product is to be used for laboratory only. Not for diagnostic or therapeutic use. ©2022 OriGene Technologies, Inc., 9620 Medical Center Drive, Ste 200, Rockville, MD 20850, US