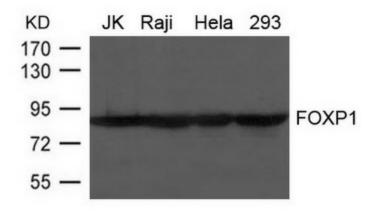

## **Product images:**

Western blot analysis of extract from JK, Raji, Hela and 293 cells using FOXP1 Antibody