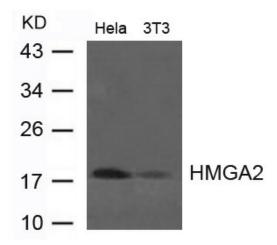

## **Product images:**

Western blot analysis of extract from Hela and 3T3 cells using HMGA2 Antibody