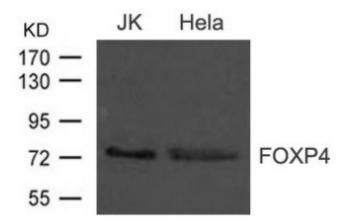

## **Product images:**

Western blot analysis of extract from JK and Hela cells using FOXP4