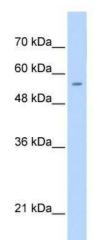

## **Product images:**

WB Suggested Anti-PGS1 Antibody Titration: 0.2-1 ug/ml; Positive Control: Jurkat cell lysate

Human Brain

This product is to be used for laboratory only. Not for diagnostic or therapeutic use. ©2022 OriGene Technologies, Inc., 9620 Medical Center Drive, Ste 200, Rockville, MD 20850, US