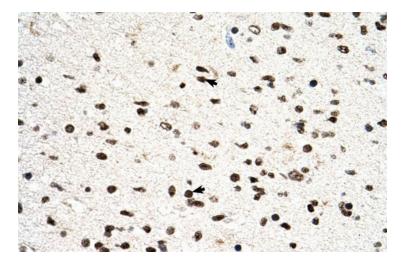

## **Product images:**

WB Suggested Anti-PGS1 Antibody Titration: 0.2-1 ug/ml; Positive Control: Jurkat cell lysate

Human Brain

This product is to be used for laboratory only. Not for diagnostic or therapeutic use. ©2022 OriGene Technologies, Inc., 9620 Medical Center Drive, Ste 200, Rockville, MD 20850, US