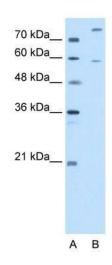

## **Product images:**

WB Suggested Anti-CROT Antibody Titration: 2.5 ug/ml; Positive Control: HepG2 cell lysate