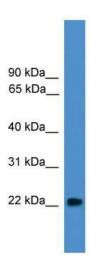

**Storage:** Store at -20°C as received.

**Stability:** Stable for 12 months from date of receipt.

Predicted Protein Size: 23 kDa

**Gene Name:** nudix hydrolase 16 like 1

Database Link: NP 115725

Entrez Gene 84309 Human

## **Product images:**

WB Suggested Anti-NUDT16L1 Antibody Titration: 0.2-1 ug/ml; ELISA Titer: 1: 312500; Positive Control: Jurkat cell lysate