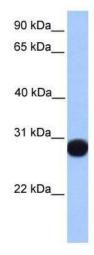

# **Product images:**

WB Suggested Anti-PRDX6 Antibody Titration: 0.2-1 ug/ml; Positive Control: Human Muscle

Skin