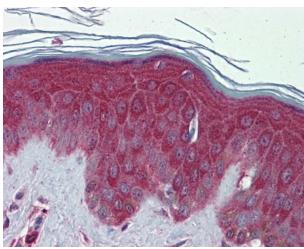

# **Product images:**

WB Suggested Anti-PRDX6 Antibody Titration: 0.2-1 ug/ml; Positive Control: Human Muscle

Skin