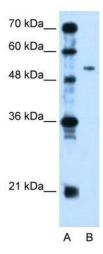

# **Product images:**

WB Suggested Anti-PSG1 Antibody Titration: 2.5 ug/ml; Positive Control: Jurkat cell lysate

Rabbit Anti-PSG1 Antibody; Paraffin Embedded Tissue: Human Kidney; Cellular Data: Epithelial cells of renal tubule; Antibody Concentration: 4.0-8.0 ug/ml; Magnification: 400X