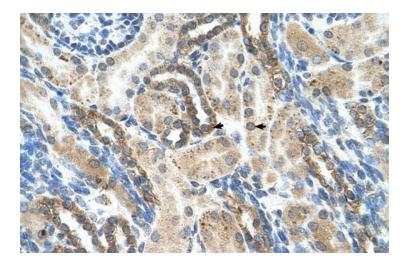

# **Product images:**

WB Suggested Anti-PSG1 Antibody Titration: 2.5 ug/ml; Positive Control: Jurkat cell lysate

Rabbit Anti-PSG1 Antibody; Paraffin Embedded Tissue: Human Kidney; Cellular Data: Epithelial cells of renal tubule; Antibody Concentration: 4.0-8.0 ug/ml; Magnification: 400X