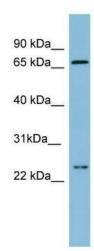

## **Product images:**

WB Suggested Anti-SLC6A8 Antibody Titration: 0.2-1 ug/ml; ELISA Titer: 1: 312500; Positive Control: Human Small Intestine

This product is to be used for laboratory only. Not for diagnostic or therapeutic use. ©2022 OriGene Technologies, Inc., 9620 Medical Center Drive, Ste 200, Rockville, MD 20850, US