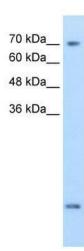

## **Product images:**

WB Suggested Anti-SLC6A8 Antibody Titration: 2.5 ug/ml; Positive Control: MDA-MB-435S cell lysate; SLC6A8 is strongly supported by BioGPS gene expression data to be expressed in Human MDA-MB435 cells