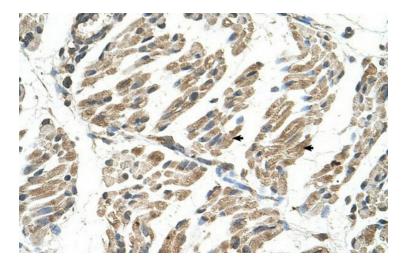

Rabbit Anti-SLC6A8 Antibody; Paraffin Embedded Tissue: Human Muscle; Cellular Data: Skeletal muscle cells; Antibody Concentration: 4.0-8.0 ug/ml; Magnification: 400X