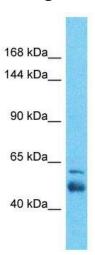

## **Product images:**

Host: Rabbit

Target Name: SLC4A3

Sample Tissue: Esophagus Tumor Lysate

Antibody Dilution: 1.0µg/ml

Host: Rabbit; Target Name: SLC4A3; Sample Tissue: Esophagus Tumor lysates; Antibody

Dilution: 1.0 ug/ml