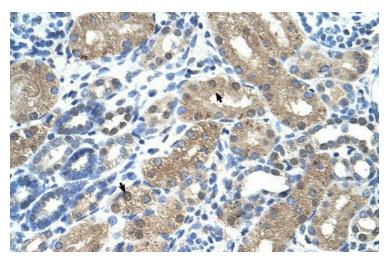

# **Product images:**

WB Suggested Anti-C9orf127 Antibody Titration: 0.2-1 ug/ml; Positive Control: HepG2 cell lysate

Rabbit Anti-C9orf127 Antibody; Paraffin Embedded Tissue: Human Kidney; Cellular Data: Epithelial cells of renal tubule; Antibody Concentration: 4.0-8.0 ug/ml; Magnification: 400X