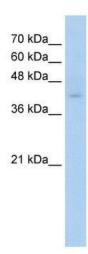

# **Product images:**

WB Suggested Anti-C9orf127 Antibody Titration: 0.2-1 ug/ml; Positive Control: HepG2 cell lysate

Rabbit Anti-C9orf127 Antibody; Paraffin Embedded Tissue: Human Kidney; Cellular Data: Epithelial cells of renal tubule; Antibody Concentration: 4.0-8.0 ug/ml; Magnification: 400X