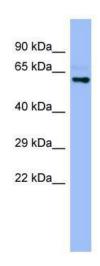

## **Product images:**

WB Suggested Anti-CYP4A22 Antibody Titration: 0.2-1 ug/ml; ELISA Titer: 1: 62500; Positive Control: Human Stomach