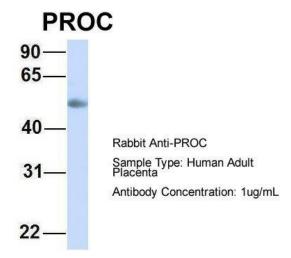

Host: Rabbit; Target Name: PROC; Sample Tissue: Human Adult Placenta; Antibody Dilution: 1.0 ug/ml