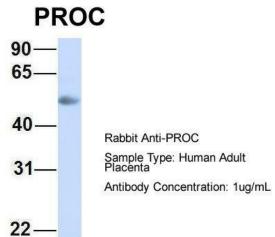

## **Product images:**

WB Suggested Anti-PROC Antibody Titration: 0.2-1 ug/ml; ELISA Titer: 1: 62500; Positive Control: MCF7 cell lysate

Host: Rabbit; Target Name: PROC; Sample Tissue: Human Adult Placenta; Antibody Dilution: 1.0 ug/ml