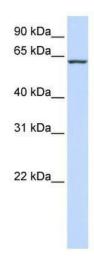

## **Product images:**

WB Suggested Anti-PROC Antibody Titration: 0.2-1 ug/ml; ELISA Titer: 1: 62500; Positive Control: MCF7 cell lysate

Host: Rabbit; Target Name: PROC; Sample Tissue: Human Adult Placenta; Antibody Dilution: 1.0 ug/ml