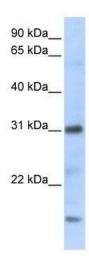

## **Product images:**

WB Suggested Anti-CXCL16 Antibody Titration: 0.2-1 ug/ml; ELISA Titer: 1: 312500; Positive

Control: Transfected 293T