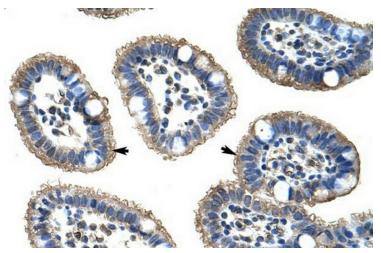

## **Product images:**

WB Suggested Anti-NUDT21 Antibody Titration: 1.25 ug/ml; ELISA Titer: 1: 312500; Positive Control: HepG2 cell lysate

Rabbit Anti-NUDT21 Antibody; Paraffin Embedded Tissue: Human Intestine; Cellular Data: Epithelial cells of intestinal villas; Antibody Concentration: 4.0-8.0 ug/ml; Magnification: 400X