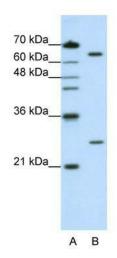

## **Product images:**

WB Suggested Anti-NUDT21 Antibody Titration: 1.25 ug/ml; ELISA Titer: 1: 312500; Positive Control: HepG2 cell lysate

Rabbit Anti-NUDT21 Antibody; Paraffin Embedded Tissue: Human Intestine; Cellular Data: Epithelial cells of intestinal villas; Antibody Concentration: 4.0-8.0 ug/ml; Magnification: 400X