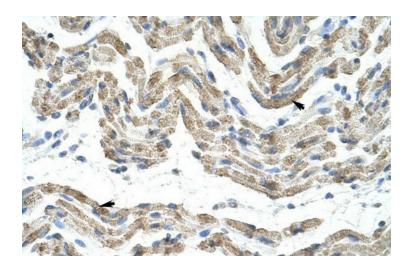

Rabbit Anti-SFRS10 Antibody; Paraffin Embedded Tissue: Human Muscle; Cellular Data: Skeletal muscle cells; Antibody Concentration: 4.0-8.0 ug/ml; Magnification: 400X

Rabbit Anti-TRA2B Antibody; Paraffin Embedded Tissue: Human alveolar cell; Cellular Data: Epithelial cells of renal tubule; Antibody Concentration: 4.0-8.0 ug/ml; Magnification: 400X