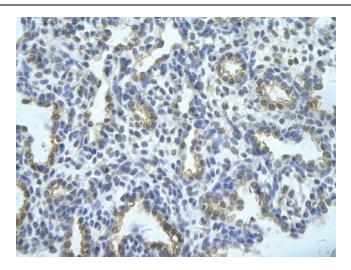

Rabbit Anti-SFRS10 Antibody; Paraffin Embedded Tissue: Human Muscle; Cellular Data: Skeletal muscle cells; Antibody Concentration: 4.0-8.0 ug/ml; Magnification: 400X

Rabbit Anti-TRA2B Antibody; Paraffin Embedded Tissue: Human alveolar cell; Cellular Data: Epithelial cells of renal tubule; Antibody Concentration: 4.0-8.0 ug/ml; Magnification: 400X