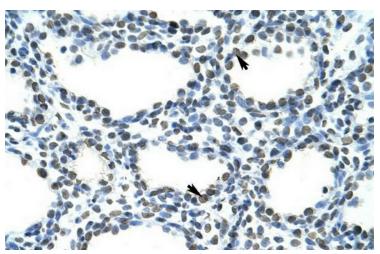

Rabbit Anti-SFRS10 Antibody; Paraffin Embedded Tissue: Human Lung; Cellular Data: Alveolar cells; Antibody Concentration: 4.0-8.0 ug/ml; Magnification: 400X

Rabbit Anti-TRA2B Antibody; Paraffin Embedded Tissue: Human cardiac cell; Cellular Data: Epithelial cells of renal tubule; Antibody Concentration: 4.0-8.0 ug/ml; Magnification: 400X