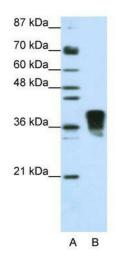

## **Product images:**

WB Suggested Anti-SFRS10 Antibody Titration: 1.25 ug/ml; ELISA Titer: 1: 62500; Positive Control: Jurkat cell lysate; TRA2B is strongly supported by BioGPS gene expression data to be expressed in Human Jurkat cells