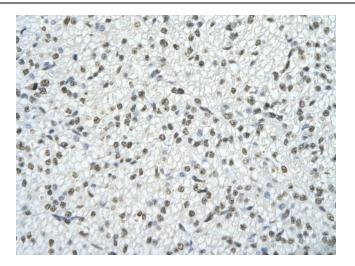

Rabbit Anti-SFRS10 Antibody; Paraffin Embedded Tissue: Human Lung; Cellular Data: Alveolar cells; Antibody Concentration: 4.0-8.0 ug/ml; Magnification: 400X

Rabbit Anti-TRA2B Antibody; Paraffin Embedded Tissue: Human cardiac cell; Cellular Data: Epithelial cells of renal tubule; Antibody Concentration: 4.0-8.0 ug/ml; Magnification: 400X