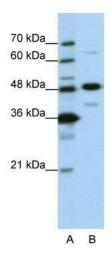

## **Product images:**

WB Suggested Anti-NOL4 Antibody Titration: 0.2-1 ug/ml; ELISA Titer: 1: 12500; Positive Control: HepG2 cell lysate

Rabbit Anti-NOL4 Antibody; Paraffin Embedded Tissue: Human Kidney; Cellular Data: Epithelial cells of renal tubule; Antibody Concentration: 4.0-8.0 ug/ml; Magnification: 400X