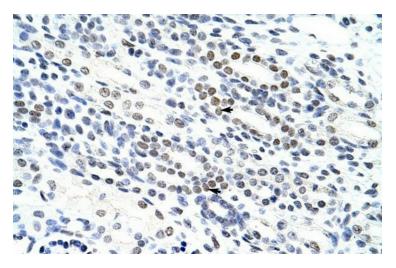

## **Product images:**

WB Suggested Anti-NOL4 Antibody Titration: 0.2-1 ug/ml; ELISA Titer: 1: 12500; Positive Control: HepG2 cell lysate

Rabbit Anti-NOL4 Antibody; Paraffin Embedded Tissue: Human Kidney; Cellular Data: Epithelial cells of renal tubule; Antibody Concentration: 4.0-8.0 ug/ml; Magnification: 400X