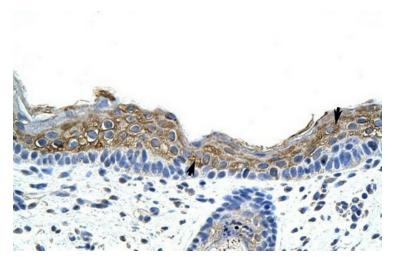

Rabbit Anti-SRP19 Antibody; Paraffin Embedded Tissue: Human Skin; Cellular Data: Squamous epithelial cells; Antibody Concentration: 4.0-8.0 ug/ml; Magnification: 400X