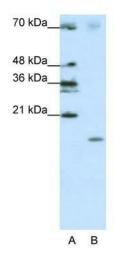

## **Product images:**

WB Suggested Anti-SRP19 Antibody Titration: 1.25 ug/ml; ELISA Titer: 1: 1562500; Positive Control: Jurkat cell lysate; SRP19 is strongly supported by BioGPS gene expression data to be expressed in Human Jurkat cells