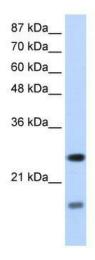

## **Product images:**

WB Suggested Anti-SRP14 Antibody Titration: 1.25 ug/ml; Positive Control: HepG2 cell lysate; SRP14 is supported by BioGPS gene expression data to be expressed in HepG2

Rabbit Anti-SRP14 Antibody; Paraffin Embedded Tissue: Human Kidney; Cellular Data: Epithelial cells of renal tubule; Antibody Concentration: 4.0-8.0 ug/ml; Magnification: 400X