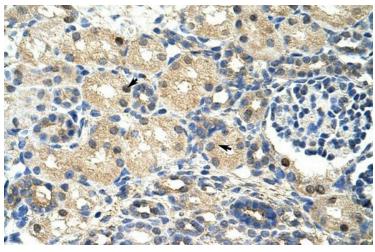

## **Product images:**

WB Suggested Anti-SRP14 Antibody Titration: 1.25 ug/ml; Positive Control: HepG2 cell lysate; SRP14 is supported by BioGPS gene expression data to be expressed in HepG2

Rabbit Anti-SRP14 Antibody; Paraffin Embedded Tissue: Human Kidney; Cellular Data: Epithelial cells of renal tubule; Antibody Concentration: 4.0-8.0 ug/ml; Magnification: 400X