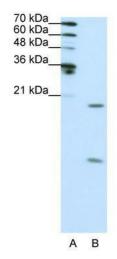

## **Product images:**

WB Suggested Anti-SNRPF Antibody Titration: 0.31 ug/ml; ELISA Titer: 1: 312500; Positive Control: HepG2 cell lysate

Rabbit Anti-SNRPFAntibody; Paraffin Embedded Tissue: Human Heart; Cellular Data: Myocardial cells; Antibody Concentration: 4.0-8.0 ug/ml; Magnification: 400X