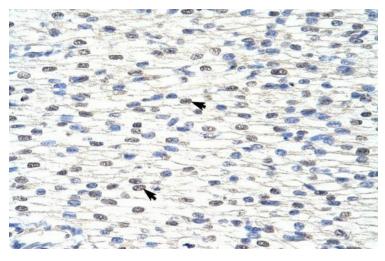

## **Product images:**

WB Suggested Anti-SNRPF Antibody Titration: 0.31 ug/ml; ELISA Titer: 1: 312500; Positive Control: HepG2 cell lysate

Rabbit Anti-SNRPFAntibody; Paraffin Embedded Tissue: Human Heart; Cellular Data: Myocardial cells; Antibody Concentration: 4.0-8.0 ug/ml; Magnification: 400X