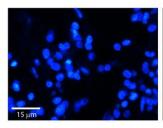

Rabbit Anti-SNRNP70 Antibody; Formalin Fixed Paraffin Embedded Tissue: Human Pineal Tissue; Observed Staining: Nuclear in pinealocytes; Primary Antibody Concentration: 1: 100; Secondary Antibody: Donkey anti-Rabbit-Cy3; Secondary Antibody Concentration: 1: 200; Magnification: 20X; Exposure Time: 0.5–2.0 sec;