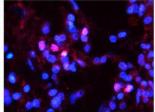

Rabbit Anti-SNRNP70 Antibody; Formalin Fixed Paraffin Embedded Tissue: Human Pineal Tissue; Observed Staining: Nuclear in pinealocytes; Primary Antibody Concentration: 1: 100; Secondary Antibody: Donkey anti-Rabbit-Cy3; Secondary Antibody Concentration: 1: 200; Magnification: 20X; Exposure Time: 0.5–2.0 sec;