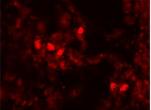

Rabbit Anti-SNRNP70 Antibody; Formalin Fixed Paraffin Embedded Tissue: Human Pineal Tissue; Observed Staining: Nuclear in pinealocytes; Primary Antibody Concentration: 1: 100; Secondary Antibody: Donkey anti-Rabbit-Cy3; Secondary Antibody Concentration: 1: 200; Magnification: 20X; Exposure Time: 0.5–2.0 sec;