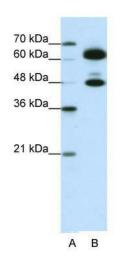

## **Product images:**

WB Suggested Anti-SNRP70 Antibody Titration: 0.2-1 ug/ml; ELISA Titer: 1: 62500; Positive Control: HepG2 cell lysate; SNRNP70 is supported by BioGPS gene expression data to be expressed in HepG2