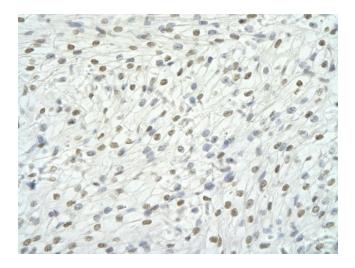

Rabbit Anti-RBM9 antibody; Paraffin Embedded Tissue: Human Heart cell Cellular Data: cardiac cell of renal tubule; Antibody Concentration: 4.0-8.0 ug/ml; Magnification: 400X