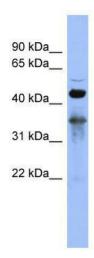

## **Product images:**

WB Suggested Anti-RBM9 Antibody Titration: 0.2-1 ug/ml; ELISA Titer: 1: 62500; Positive Control: NCI-H226 cell lysate.RBFOX2 is supported by BioGPS gene expression data to be expressed in NCIH226