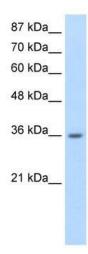

## **Product images:**

WB Suggested Anti-RP11-78J21.1 Antibody Titration: 0.2-1 ug/ml; Positive Control: Jurkat cell lysate.HNRNPA1L2 is strongly supported by BioGPS gene expression data to be expressed in Human Jurkat cells

Predicted Protein Size: 35 kDa

**Gene Name:** heterogeneous nuclear ribonucleoprotein A1-like 2

Database Link: NP 001011724

Entrez Gene 144983 Human

Q32P51

**Background:** The function remains unknown.

Synonyms: MGC102957