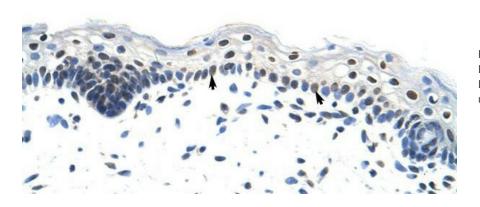

Rabbit Anti-RP11-78J21.1 Antibody; Paraffin Embedded Tissue: Human Skin; Cellular Data: Epidermal cells; Antibody Concentration: 4.0-8.0 ug/ml; Magnification: 400X