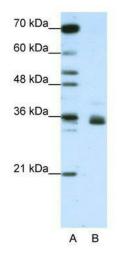

## **Product images:**

WB Suggested Anti-RP11-78J21.1 Antibody Titration: 1.25 ug/ml; ELISA Titer: 1: 312500; Positive Control: Jurkat cell lysate.HNRNPA1L2 is strongly supported by BioGPS gene expression data to be expressed in Human Jurkat cells