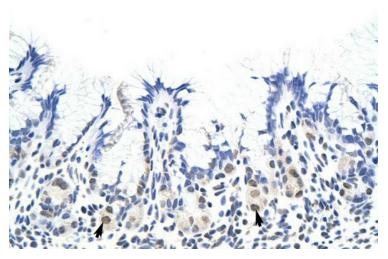

Rabbit Anti-RP11-78J21.1 Antibody; Paraffin Embedded Tissue: Human Stomach; Cellular Data: Epithelial cells of fundic gland; Antibody Concentration: 4.0-8.0 ug/ml; Magnification: 400X