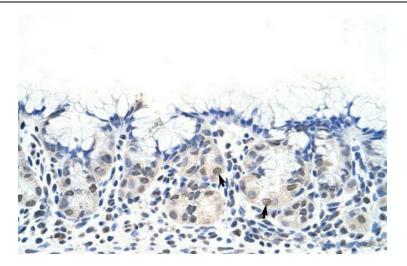

Rabbit Anti-DAZ4 Antibody; Paraffin Embedded Tissue: Human Stomach; Cellular Data: Epithelial cells of fundic gland; Antibody Concentration: 4.0-8.0 ug/ml; Magnification: 400X