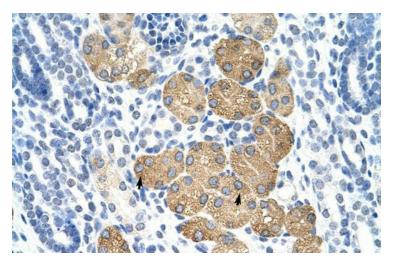

# **Product images:**

WB Suggested Anti-DAZ4 Antibody Titration: 0.2-1 ug/ml; ELISA Titer: 1: 312500; Positive Control: HepG2 cell lysate

Rabbit Anti-DAZ4 Antibody; Paraffin Embedded Tissue: Human Kidney; Cellular Data: Epithelial cells of renal tubule; Antibody Concentration: 4.0-8.0 ug/ml; Magnification: 400X