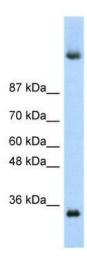

Predicted Protein Size: 36 kDa

**Gene Name:** deleted in azoospermia 4

Database Link: NP 001005375

Entrez Gene 57135 Human

Q86SG3

Background: This gene is a member of the DAZ gene family and is a candidate for the human Y-

# **Product images:**

WB Suggested Anti-DAZ4 Antibody Titration: 0.2-1 ug/ml; ELISA Titer: 1: 312500; Positive Control: HepG2 cell lysate

Rabbit Anti-DAZ4 Antibody; Paraffin Embedded Tissue: Human Kidney; Cellular Data: Epithelial cells of renal tubule; Antibody Concentration: 4.0-8.0 ug/ml; Magnification: 400X