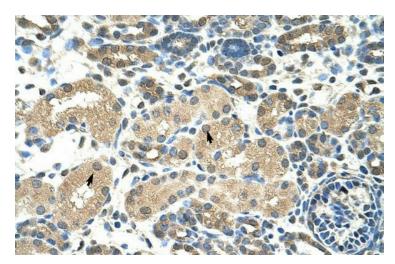

## **Product images:**

WB Suggested Anti-DMRT2 Antibody Titration: 1.25 ug/ml; Positive Control: HepG2 cell lysate

Human kidney

This product is to be used for laboratory only. Not for diagnostic or therapeutic use. ©2022 OriGene Technologies, Inc., 9620 Medical Center Drive, Ste 200, Rockville, MD 20850, US