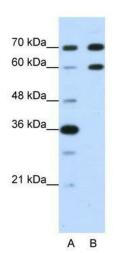

## **Product images:**

WB Suggested Anti-DMRT2 Antibody Titration: 1.25 ug/ml; Positive Control: HepG2 cell lysate

Human kidney

This product is to be used for laboratory only. Not for diagnostic or therapeutic use. ©2022 OriGene Technologies, Inc., 9620 Medical Center Drive, Ste 200, Rockville, MD 20850, US