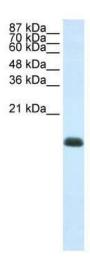

## **Product images:**

WB Suggested Anti-ZNF786 Antibody Titration: 1.25 ug/ml; Positive Control: HepG2 cell lysate

Human Lung