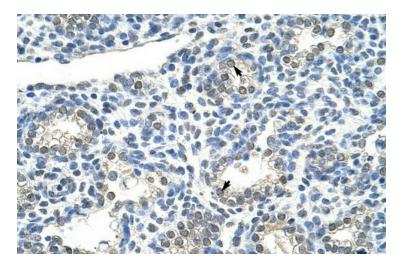

## **Product images:**

WB Suggested Anti-ZNF786 Antibody Titration: 1.25 ug/ml; Positive Control: HepG2 cell lysate

Human Lung