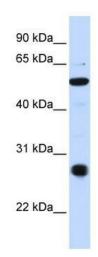

## **Product images:**

WB Suggested Anti-C6orf113 Antibody Titration: 0.2-1 ug/ml; ELISA Titer: 1: 62500; Positive Control: Hela cell lysate

This product is to be used for laboratory only. Not for diagnostic or therapeutic use. ©2022 OriGene Technologies, Inc., 9620 Medical Center Drive, Ste 200, Rockville, MD 20850, US