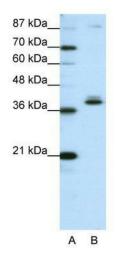

## **Product images:**

WB Suggested Anti-ZNF25 Antibody Titration: 1.25 ug/ml; ELISA Titer: 1: 62500; Positive Control: HepG2 cell lysate