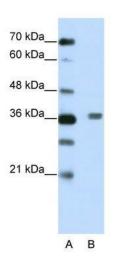

## **Product images:**

WB Suggested Anti-BTBD6 Antibody Titration: 2.5 ug/ml; Positive Control: HepG2 cell lysate

Human Intestine

This product is to be used for laboratory only. Not for diagnostic or therapeutic use. ©2022 OriGene Technologies, Inc., 9620 Medical Center Drive, Ste 200, Rockville, MD 20850, US