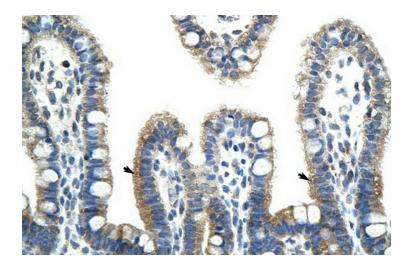

## **Product images:**

WB Suggested Anti-BTBD6 Antibody Titration: 2.5 ug/ml; Positive Control: HepG2 cell lysate

Human Intestine

This product is to be used for laboratory only. Not for diagnostic or therapeutic use. ©2022 OriGene Technologies, Inc., 9620 Medical Center Drive, Ste 200, Rockville, MD 20850, US