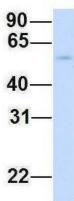

## TRIM5

Rabbit Anti-TRIM5 Sample Type: Human Fetal Lung Antibody Concentration: 1ug/mL Host: Rabbit; Target Name: TRIM5; Sample Tissue: Human Fetal Lung; Antibody Dilution: 1.0 ug/ml

This product is to be used for laboratory only. Not for diagnostic or therapeutic use. ©2022 OriGene Technologies, Inc., 9620 Medical Center Drive, Ste 200, Rockville, MD 20850, US