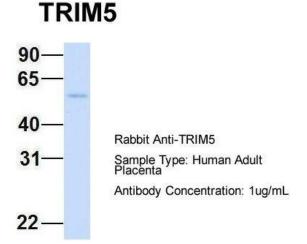

## Product images:

Hum. Adult Placenta; Host: Rabbit; Target Name: CHAD; Sample Tissue: Human Adult Placenta; Antibody Dilution: 1.0 ug/ml