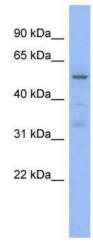

## TRIM5

Rabbit Anti-TRIM5 Sample Type: Human Fetal Lung Antibody Concentration: 1ug/mL Host: Rabbit; Target Name: TRIM5; Sample Tissue: Human Fetal Lung; Antibody Dilution: 1.0 ug/ml

This product is to be used for laboratory only. Not for diagnostic or therapeutic use. ©2022 OriGene Technologies, Inc., 9620 Medical Center Drive, Ste 200, Rockville, MD 20850, US