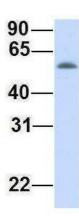

# TRIM5

Rabbit Anti-TRIM5 Sample Type: Human Fetal Muscle Antibody Concentration: 1ug/mL Host: Rabbit; Target Name: TRIM5; Sample Tissue: Human Fetal Muscle; Antibody Dilution: 1.0 ug/ml

WB Suggested Anti-TRIM5 Antibody Titration: 0.2-1 ug/ml; ELISA Titer: 1: 62500; Positive Control: PANC1 cell lysate; TRIM5 is supported by BioGPS gene expression data to be expressed in PANC1