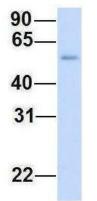

Rabbit Anti-TRIM5 Sample Type: Human Fetal Liver Antibody Concentration: 1ug/mL Host: Rabbit; Target Name: TRIM5; Sample Tissue: Human Fetal Liver; Antibody Dilution: 1.0 ug/ml